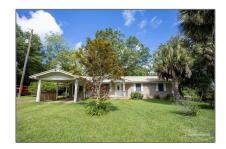

# Residential For Sale

1,594 Sqft - 2300 Ruby Ln, Pace, Florida 32571

#### Basic Details

| Property Type:  | Residential  |  |
|-----------------|--------------|--|
| Listing Type:   | For Sale     |  |
| Listing ID:     | 647597       |  |
| Price:          | \$326,500    |  |
| Bedrooms:       | 3            |  |
| Bathrooms:      | 2            |  |
| Square Footage: | 1,594 Sqft   |  |
| Year Built:     | 1975         |  |
| Lot Area:       | 141,570 Sqft |  |