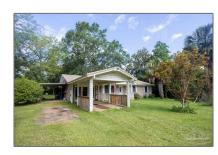

# Residential For Sale

1,594 Sqft - 2300 Ruby Ln, Pace, Florida 32571

#### Basic Details

| Property Type:  | Residential  |  |
|-----------------|--------------|--|
| Listing Type:   | For Sale     |  |
| Listing ID:     | 647597       |  |
| Price:          | \$326,500    |  |
| Bedrooms:       | 3            |  |
| Bathrooms:      | 2            |  |
| Square Footage: | 1,594 Sqft   |  |
| Year Built:     | 1975         |  |
| Lot Area:       | 141,570 Sqft |  |