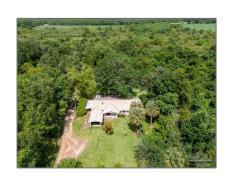

# Residential For Sale

1,594 Sqft - 2300 Ruby Ln, Pace, Florida 32571

#### Basic Details

| Property Type:  | Residential  |  |
|-----------------|--------------|--|
| Listing Type:   | For Sale     |  |
| Listing ID:     | 647597       |  |
| Price:          | \$326,500    |  |
| Bedrooms:       | 3            |  |
| Bathrooms:      | 2            |  |
| Square Footage: | 1,594 Sqft   |  |
| Year Built:     | 1975         |  |
| Lot Area:       | 141,570 Sqft |  |