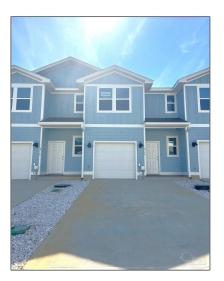

## Sale

1,537 Sqft - 8723 Meadow Flower Ln, Pensacola, Florida 32514

#### Basic **Details**

| Property Type:  | Residential<br>Attached |  |
|-----------------|-------------------------|--|
| Listing Type:   | For Sale                |  |
| Listing ID:     | 647662                  |  |
| Price:          | \$251,900               |  |
| Bedrooms:       | 3                       |  |
| Bathrooms:      | 2                       |  |
| Half Bathrooms: | 1                       |  |
| Square Footage: | 1,537 Sqft              |  |
| Year Built:     | 2024                    |  |
| Lot Area:       | 1,742.40 Sqft           |  |