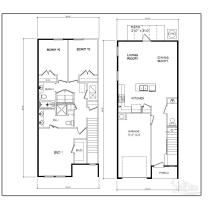

#### Basic **Details**

| Property Type:  | Residential<br>Attached |  |
|-----------------|-------------------------|--|
| Listing Type:   | For Sale                |  |
| Listing ID:     | 647662                  |  |
| Price:          | \$251,900               |  |
| Bedrooms:       | 3                       |  |
| Bathrooms:      | 2                       |  |
| Half Bathrooms: | 1                       |  |
| Square Footage: | 1,537 Sqft              |  |
| Year Built:     | 2024                    |  |
| Lot Area:       | 1,742.40 Sqft           |  |