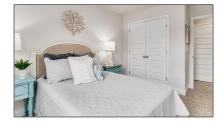

#### Basic **Details**

| Property Type:  | Residential<br>Attached |  |
|-----------------|-------------------------|--|
| Listing Type:   | For Sale                |  |
| Listing ID:     | 647662                  |  |
| Price:          | \$251,900               |  |
| Bedrooms:       | 3                       |  |
| Bathrooms:      | 2                       |  |
| Half Bathrooms: | 1                       |  |
| Square Footage: | 1,537 Sqft              |  |
| Year Built:     | 2024                    |  |
| Lot Area:       | 1,742.40 Sqft           |  |