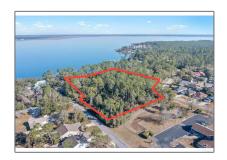

# Land For Sale

- 12030 Lillian Hwy, Pensacola, Florida 32506

### Basic Details

| Property Type: | Land         |  |
|----------------|--------------|--|
| Listing Type:  | For Sale     |  |
| Listing ID:    | 640645       |  |
| Price:         | \$375,000    |  |
| Lot Area:      | 217,800 Saft |  |

## Address Map

| Country:      | US                |  |
|---------------|-------------------|--|
| State:        | FL                |  |
| County:       | Escambia          |  |
| City:         | Pensacola         |  |
| Zipcode:      | 32506             |  |
| Street:       | 12030 Lillian Hwy |  |
| Floor Number: | 0                 |  |
| Longitude:    | W88° 36' 18.2''   |  |
| Latitude:     | N30° 23' 55.4''   |  |