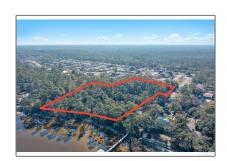

# Land For Sale

- 12030 Lillian Hwy, Pensacola, Florida 32506

### Basic Details

| Property Type: | Land         |  |
|----------------|--------------|--|
| Listing Type:  | For Sale     |  |
| Listing ID:    | 640645       |  |
| Price:         | \$375,000    |  |
| Lot Area:      | 217,800 Saft |  |

## Address Map

| Country:      | US                |  |
|---------------|-------------------|--|
| State:        | FL                |  |
| County:       | Escambia          |  |
| City:         | Pensacola         |  |
| Zipcode:      | 32506             |  |
| Street:       | 12030 Lillian Hwy |  |
| Floor Number: | 0                 |  |
| Longitude:    | W88° 36' 18.2''   |  |
| Latitude:     | N30° 23' 55.4''   |  |