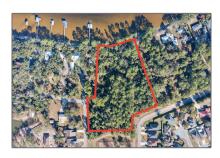

# Land For Sale

- 12030 Lillian Hwy, Pensacola, Florida 32506

### Basic Details

| Property Type: | Land         |  |
|----------------|--------------|--|
| Listing Type:  | For Sale     |  |
| Listing ID:    | 640645       |  |
| Price:         | \$375,000    |  |
| Lot Area:      | 217,800 Saft |  |

## Address Map

| Country:      | US                |  |
|---------------|-------------------|--|
| State:        | FL                |  |
| County:       | Escambia          |  |
| City:         | Pensacola         |  |
| Zipcode:      | 32506             |  |
| Street:       | 12030 Lillian Hwy |  |
| Floor Number: | 0                 |  |
| Longitude:    | W88° 36' 18.2''   |  |
| Latitude:     | N30° 23' 55.4''   |  |