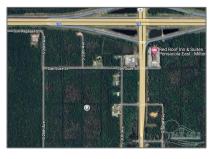

# Land For Sale

- S 28th Ave, Milton, Florida 32583

| SANJOSE |                                       |
|---------|---------------------------------------|
|         | AVAR                                  |
| S-26TH  | S 30TH AV                             |
|         |                                       |
| AV      | A A A A A A A A A A A A A A A A A A A |

#### Address Map

| Land           |
|----------------|
| For Sale       |
| 648435         |
| \$15,000       |
| 13,939.20 Sqft |
|                |

| US              |                                                                         |
|-----------------|-------------------------------------------------------------------------|
| FL              |                                                                         |
| Santa Rosa      |                                                                         |
| Milton          |                                                                         |
| 32583           |                                                                         |
| S 28th Ave      |                                                                         |
| 0               |                                                                         |
| W88° 54' 35''   |                                                                         |
| N30° 31' 50.5'' |                                                                         |
|                 | FL<br>Santa Rosa<br>Milton<br>32583<br>S 28th Ave<br>0<br>W88° 54' 35'' |