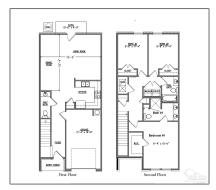

#### Basic Details

| Property Type:  | Residential<br>Attached |  |
|-----------------|-------------------------|--|
| Listing Type:   | For Sale                |  |
| Listing ID:     | 648767                  |  |
| Price:          | \$246,900               |  |
| Bedrooms:       | 3                       |  |
| Bathrooms:      | 2                       |  |
| Half Bathrooms: | 1                       |  |
| Square Footage: | 1,537 Sqft              |  |
| Year Built:     | 2024                    |  |
| Lot Area:       | 2,613.60 Sqft           |  |