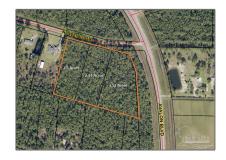

# Land For Sale

- 8.1 Acres Nowling Dr, Milton, Florida 32583

## Address Map

| Country:      | US                      |  |
|---------------|-------------------------|--|
| State:        | FL                      |  |
| County:       | Santa Rosa              |  |
| City:         | Milton                  |  |
| Zipcode:      | 32583                   |  |
| Street:       | 8.1 Acres Nowling<br>Dr |  |
| Floor Number: | 0                       |  |
| Longitude:    | W88° 55' 0.6"           |  |
| Latitude:     | N30° 30' 27.1"          |  |