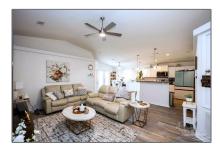

# Residential For Sale

1,475 Sqft - 5707 Peach Dr, Pace, Florida 32571

### Basic Details

| Property Type:  | Residential |  |
|-----------------|-------------|--|
| Listing Type:   | For Sale    |  |
| Listing ID:     | 649069      |  |
| Price:          | \$315,000   |  |
| Bedrooms:       | 3           |  |
| Bathrooms:      | 2           |  |
| Square Footage: | 1,475 Sqft  |  |
| Year Built:     | 2020        |  |
| Lot Area:       | 8,712 Sqft  |  |