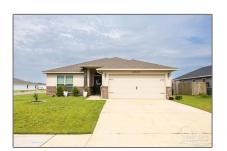

# Residential For Sale

1,475 Sqft - 5707 Peach Dr, Pace, Florida 32571

### Basic Details

| Property Type:  | Residential |  |
|-----------------|-------------|--|
| Listing Type:   | For Sale    |  |
| Listing ID:     | 649069      |  |
| Price:          | \$315,000   |  |
| Bedrooms:       | 3           |  |
| Bathrooms:      | 2           |  |
| Square Footage: | 1,475 Sqft  |  |
| Year Built:     | 2020        |  |
| Lot Area:       | 8,712 Sqft  |  |