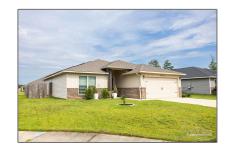

# Residential For Sale

1,475 Sqft - 5707 Peach Dr, Pace, Florida 32571

### Basic Details

| Property Type:  | Residential |  |
|-----------------|-------------|--|
| Listing Type:   | For Sale    |  |
| Listing ID:     | 649069      |  |
| Price:          | \$315,000   |  |
| Bedrooms:       | 3           |  |
| Bathrooms:      | 2           |  |
| Square Footage: | 1,475 Sqft  |  |
| Year Built:     | 2020        |  |
| Lot Area:       | 8,712 Sqft  |  |