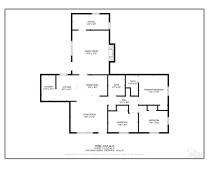

### Basic **Details**

| Residential   |                                                     |
|---------------|-----------------------------------------------------|
|               |                                                     |
| For Sale      |                                                     |
| 632155        |                                                     |
| \$209,900     |                                                     |
| 3             |                                                     |
| 2             |                                                     |
| 1,513 Sqft    |                                                     |
| 1965          |                                                     |
| 9,147.60 Sqft |                                                     |
|               | 632155<br>\$209,900<br>3<br>2<br>1,513 Sqft<br>1965 |