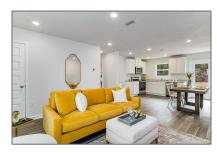

# Residential For Sale

915 Sqft - 4350 Damselfly Dr, Milton, Florida 32583









#### Basic Details

| Property Type:  | Residential   |  |
|-----------------|---------------|--|
| Listing Type:   | For Sale      |  |
| Listing ID:     | 649790        |  |
| Price:          | \$244,900     |  |
| Bedrooms:       | 2             |  |
| Bathrooms:      | 1             |  |
| Square Footage: | 915 Sqft      |  |
| Year Built:     | 2024          |  |
| Lot Area:       | 6,969.60 Sqft |  |

### Address Map

| Country:      | US                |  |
|---------------|-------------------|--|
| State:        | FL                |  |
| County:       | Santa Rosa        |  |
| City:         | Milton            |  |
| Zipcode:      | 32583             |  |
| Street:       | 4350 Damselfly Dr |  |
| Floor Number: | 0                 |  |
| Longitude:    | W88° 57' 5.5''    |  |