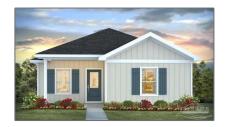

# Residential For Sale

915 Sqft - 4350 Damselfly Dr, Milton, Florida 32583

#### Basic Details

| Property Type:  | Residential   |  |
|-----------------|---------------|--|
| Listing Type:   | For Sale      |  |
| Listing ID:     | 649790        |  |
| Price:          | \$244,900     |  |
| Bedrooms:       | 2             |  |
| Bathrooms:      | 1             |  |
| Square Footage: | 915 Sqft      |  |
| Year Built:     | 2024          |  |
| Lot Area:       | 6,969.60 Sqft |  |