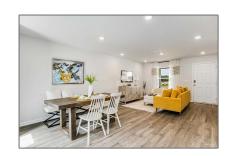

# Residential For Sale

915 Sqft - 4350 Damselfly Dr, Milton, Florida 32583









#### Basic Details

| Property Type:  | Residential   |  |
|-----------------|---------------|--|
| Listing Type:   | For Sale      |  |
| Listing ID:     | 649790        |  |
| Price:          | \$244,900     |  |
| Bedrooms:       | 2             |  |
| Bathrooms:      | 1             |  |
| Square Footage: | 915 Sqft      |  |
| Year Built:     | 2024          |  |
| Lot Area:       | 6,969.60 Sqft |  |

### Address Map

| Country:      | US                |  |
|---------------|-------------------|--|
| State:        | FL                |  |
| County:       | Santa Rosa        |  |
| City:         | Milton            |  |
| Zipcode:      | 32583             |  |
| Street:       | 4350 Damselfly Dr |  |
| Floor Number: | 0                 |  |
| Longitude:    | W88° 57' 5.5''    |  |
|