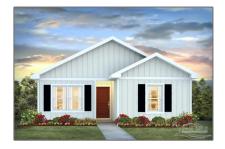

# Residential For Sale

1,439 Sqft - 4338 Damselfly Dr, Milton, Florida 32583

#### Basic Details

| Property Type:  | Residential   |  |  |
|-----------------|---------------|--|--|
| Listing Type:   | For Sale      |  |  |
| Listing ID:     | 649796        |  |  |
| Price:          | \$274,900     |  |  |
| Bedrooms:       | 4             |  |  |
| Bathrooms:      | 2             |  |  |
| Square Footage: | 1,439 Sqft    |  |  |
| Year Built:     | 2024          |  |  |
| Lot Area:       | 6,969.60 Sqft |  |  |