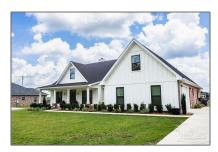

# Residential For Sale

2,915 Sqft - 9016 Byrom Campbell Rd, Pace, Florida 32571

#### Basic Details

| Property Type:  | Residential |  |
|-----------------|-------------|--|
| Listing Type:   | For Sale    |  |
| Listing ID:     | 649921      |  |
| Price:          | \$719,000   |  |
| Bedrooms:       | 5           |  |
| Bathrooms:      | 3           |  |
| Half Bathrooms: | 2           |  |
| Square Footage: | 2,915 Sqft  |  |
| Year Built:     | 2021        |  |
| Lot Area:       | 43,560 Sqft |  |