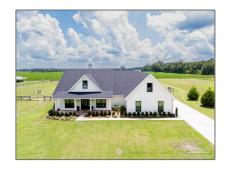

# Residential For Sale

2,915 Sqft - 9016 Byrom Campbell Rd, Pace, Florida 32571

#### Basic Details

| Property Type:  | Residential |  |
|-----------------|-------------|--|
| Listing Type:   | For Sale    |  |
| Listing ID:     | 649921      |  |
| Price:          | \$719,000   |  |
| Bedrooms:       | 5           |  |
| Bathrooms:      | 3           |  |
| Half Bathrooms: | 2           |  |
| Square Footage: | 2,915 Sqft  |  |
| Year Built:     | 2021        |  |
| Lot Area:       | 43,560 Sqft |  |