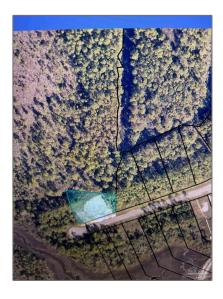

25,700.40 Sqft

### Address Map

Lot Area:

| Country:      | US                 |  |
|---------------|--------------------|--|
| State:        | FL                 |  |
| County:       | Santa Rosa         |  |
| City:         | Milton             |  |
| Zipcode:      | 32583              |  |
| Street:       | 1045 Oyster Bay Dr |  |
| Floor Number: | 0                  |  |
| Longitude:    | W88° 56′ 7.3′′     |  |
| Latitude:     | N30° 28' 28.3''    |  |
|               |                    |  |