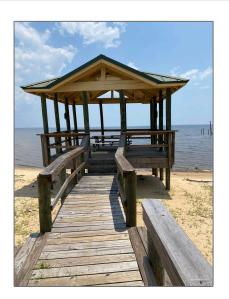

# Land For Sale

- 1045 Oyster Bay Dr, Milton, Florida 32583









#### Basic Details

| Land      |                    |
|-----------|--------------------|
| For Sale  |                    |
| 650225    |                    |
| \$129,000 |                    |
|           | For Sale<br>650225 |

25,700.40 Sqft

### Address Map

Lot Area:

| Country:      | US                 |  |
|---------------|--------------------|--|
| State:        | FL                 |  |
| County:       | Santa Rosa         |  |
| City:         | Milton             |  |
| Zipcode:      | 32583              |  |
| Street:       | 1045 Oyster Bay Dr |  |
| Floor Number: | 0                  |  |
| Longitude:    | W88° 56′ 7.3′′     |  |
| Latitude:     | N30° 28' 28.3''    |  |
|               |                    |  |

#### Features

| √ View: | Bay |
|---------|-----|
|--------