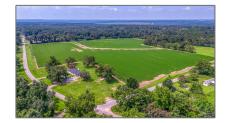

# Land For Sale

- 1700 Hwy 4 A, Century, Florida 32535

#### Basic Details

| Property Type: | Land           |
|----------------|----------------|
| Listing Type:  | For Sale       |
| Listing ID:    | 650322         |
| Price:         | \$341,000      |
| Lot Area:      | 1,369,090 Sqft |