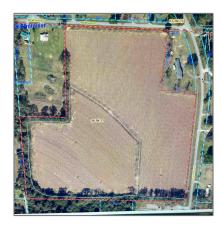

### Address Map

| US              |                                                         |
|-----------------|---------------------------------------------------------|
| FL              |                                                         |
| Escambia        |                                                         |
| Century         |                                                         |
| 32535           |                                                         |
| 1700 Hwy 4 A    |                                                         |
| 0               |                                                         |
| W88° 40' 25.8'' |                                                         |
| N30° 58' 1''    |                                                         |
|                 | FL Escambia Century 32535 1700 Hwy 4 A 0 W88° 40' 25.8" |