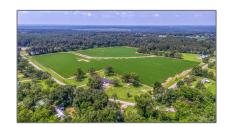

# Land For Sale

- 1700 Hwy 4 A, Century, Florida 32535

#### Basic Details

| Property Type: | Land           |
|----------------|----------------|
| Listing Type:  | For Sale       |
| Listing ID:    | 650322         |
| Price:         | \$341,000      |
| Lot Area:      | 1,369,090 Sqft |