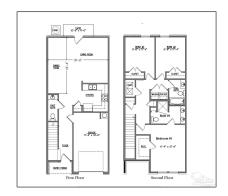

#### Basic Details

| Property Type:  | Residential<br>Attached |  |
|-----------------|-------------------------|--|
| Listing Type:   | For Sale                |  |
| Listing ID:     | 650571                  |  |
| Price:          | \$239,900               |  |
| Bedrooms:       | 3                       |  |
| Bathrooms:      | 2                       |  |
| Half Bathrooms: | 1                       |  |
| Square Footage: | 1,537 Sqft              |  |
| Year Built:     | 2024                    |  |
| Lot Area:       | 2,613.60 Sqft           |  |