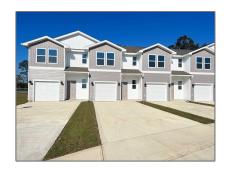

# Residential Attached For Sale

1,537 Sqft - 3841 Pendragon Cir, Milton, Florida 32583

#### Basic Details

| Property Type:  | Residential<br>Attached |  |
|-----------------|-------------------------|--|
| Listing Type:   | For Sale                |  |
| Listing ID:     | 650571                  |  |
| Price:          | \$239,900               |  |
| Bedrooms:       | 3                       |  |
| Bathrooms:      | 2                       |  |
| Half Bathrooms: | 1                       |  |
| Square Footage: | 1,537 Sqft              |  |
| Year Built:     | 2024                    |  |
| Lot Area:       | 2,613.60 Sqft           |  |