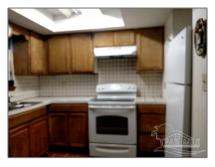

#### Basic **Details**

| Property Type:  | <b>Residential Lease</b> |  |
|-----------------|--------------------------|--|
| Listing Type:   | For Rent                 |  |
| Listing ID:     | 650552                   |  |
| Price:          | \$1,050                  |  |
| Bedrooms:       | 2                        |  |
| Bathrooms:      | 1                        |  |
| Square Footage: | 960 Sqft                 |  |
| Year Built:     | 1984                     |  |
|                 |                          |  |

#### Features

| √ Heating Sys | tem: Central     |
|---------------|------------------|
| √ Cooling Sys | tem: Central Air |