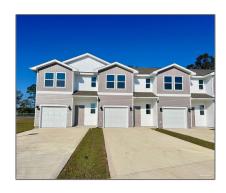

# Residential Attached For Sale

1,537 Sqft - 3825 Pendragon Cir, Milton, Florida 32583

### Basic Details

| Property Type:  | Residential<br>Attached |  |
|-----------------|-------------------------|--|
| Listing Type:   | For Sale                |  |
| Listing ID:     | 650532                  |  |
| Price:          | \$249,900               |  |
| Bedrooms:       | 3                       |  |
| Bathrooms:      | 2                       |  |
| Half Bathrooms: | 1                       |  |
| Square Footage: | 1,537 Sqft              |  |
| Year Built:     | 2024                    |  |
| Lot Area:       | 2,613.60 Sqft           |  |