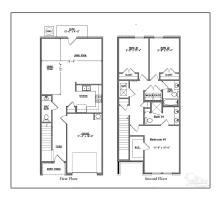

### Basic Details

| Property Type:  | Residential<br>Attached |  |
|-----------------|-------------------------|--|
| Listing Type:   | For Sale                |  |
| Listing ID:     | 650532                  |  |
| Price:          | \$249,900               |  |
| Bedrooms:       | 3                       |  |
| Bathrooms:      | 2                       |  |
| Half Bathrooms: | 1                       |  |
| Square Footage: | 1,537 Sqft              |  |
| Year Built:     | 2024                    |  |
| Lot Area:       | 2,613.60 Sqft           |  |