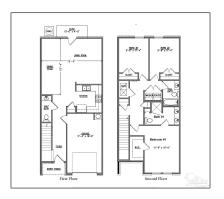

#### Basic Details

| Property Type:  | Residential<br>Attached |  |
|-----------------|-------------------------|--|
| Listing Type:   | For Sale                |  |
| Listing ID:     | 650535                  |  |
| Price:          | \$249,900               |  |
| Bedrooms:       | 3                       |  |
| Bathrooms:      | 2                       |  |
| Half Bathrooms: | 1                       |  |
| Square Footage: | 1,537 Sqft              |  |
| Year Built:     | 2024                    |  |
| Lot Area:       | 2,613.60 Sqft           |  |