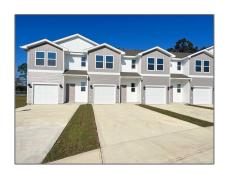

# Residential Attached For Sale

1,537 Sqft - 3833 Pendragon Cir, Milton, Florida 32583

#### Basic Details

| Property Type:  | Residential<br>Attached |  |
|-----------------|-------------------------|--|
| Listing Type:   | For Sale                |  |
| Listing ID:     | 650535                  |  |
| Price:          | \$249,900               |  |
| Bedrooms:       | 3                       |  |
| Bathrooms:      | 2                       |  |
| Half Bathrooms: | 1                       |  |
| Square Footage: | 1,537 Sqft              |  |
| Year Built:     | 2024                    |  |
| Lot Area:       | 2,613.60 Sqft           |  |