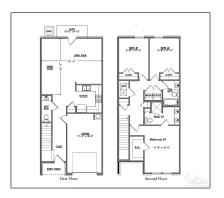

#### Basic Details

| Property Type:  | Residential<br>Attached |  |
|-----------------|-------------------------|--|
| Listing Type:   | For Sale                |  |
| Listing ID:     | 650530                  |  |
| Price:          | \$274,900               |  |
| Bedrooms:       | 3                       |  |
| Bathrooms:      | 2                       |  |
| Half Bathrooms: | 1                       |  |
| Square Footage: | 1,553 Sqft              |  |
| Year Built:     | 2024                    |  |
| Lot Area:       | 2,613.60 Sqft           |  |