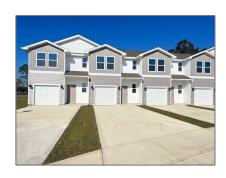

# Residential Attached For Sale

1,553 Sqft - 3817 Pendragon Cir, Milton, Florida 32583

#### Basic Details

| Property Type:  | Residential<br>Attached |  |
|-----------------|-------------------------|--|
| Listing Type:   | For Sale                |  |
| Listing ID:     | 650530                  |  |
| Price:          | \$274,900               |  |
| Bedrooms:       | 3                       |  |
| Bathrooms:      | 2                       |  |
| Half Bathrooms: | 1                       |  |
| Square Footage: | 1,553 Sqft              |  |
| Year Built:     | 2024                    |  |
| Lot Area:       | 2,613.60 Sqft           |  |