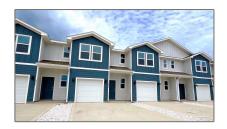

# Residential Attached For Sale

1,553 Sqft - 3845 Pendragon Cir, Milton, Florida 32583

#### Basic Details

| Property Type:  | Residential<br>Attached |  |
|-----------------|-------------------------|--|
| Listing Type:   | For Sale                |  |
| Listing ID:     | 650572                  |  |
| Price:          | \$269,900               |  |
| Bedrooms:       | 3                       |  |
| Bathrooms:      | 2                       |  |
| Half Bathrooms: | 1                       |  |
| Square Footage: | 1,553 Sqft              |  |
| Year Built:     | 2024                    |  |
| Lot Area:       | 2,613.60 Sqft           |  |