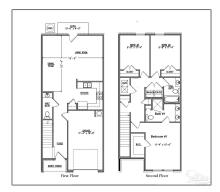

#### Basic Details

| Property Type:  | Residential<br>Attached |  |
|-----------------|-------------------------|--|
| Listing Type:   | For Sale                |  |
| Listing ID:     | 650572                  |  |
| Price:          | \$269,900               |  |
| Bedrooms:       | 3                       |  |
| Bathrooms:      | 2                       |  |
| Half Bathrooms: | 1                       |  |
| Square Footage: | 1,553 Sqft              |  |
| Year Built:     | 2024                    |  |
| Lot Area:       | 2,613.60 Sqft           |  |