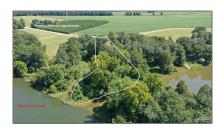

## Land For Sale

- Lot 21 Judge Greene Pl # 1637, Greensboro, Alabama 36744

## Address Map

| Country:      | US                               |  |
|---------------|----------------------------------|--|
| State:        | AL                               |  |
| County:       | Other Counties                   |  |
| City:         | Greensboro                       |  |
| Zipcode:      | 36744                            |  |
| Street:       | Lot 21 Judge<br>Greene Pl # 1637 |  |
| Floor Number: | 0                                |  |
| Longitude:    | W88° 15' 17.8''                  |  |
| Latitude:     | N32° 36' 22.5''                  |  |

### Features

| <br>View: | River |
|-----------|-------|
|           |       |

Charles Stallions

™ Prospect.66853.964@realtyjuggler.com

⊠ charles@charlesstallions.com