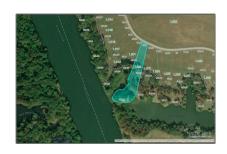

## Land For Sale

- Lot 21 Judge Greene Pl # 1637, Greensboro, Alabama 36744

## Address Map

| Country:      | US                               |  |
|---------------|----------------------------------|--|
| State:        | AL                               |  |
| County:       | Other Counties                   |  |
| City:         | Greensboro                       |  |
| Zipcode:      | 36744                            |  |
| Street:       | Lot 21 Judge<br>Greene Pl # 1637 |  |
| Floor Number: | 0                                |  |
| Longitude:    | W88° 15' 17.8''                  |  |
| Latitude:     | N32° 36' 22.5''                  |  |

### Features

| <br>View: | River |
|-----------|-------|
|           |       |

Charles Stallions

™ Prospect.66853.964@realtyjuggler.com

⊠ charles@charlesstallions.com