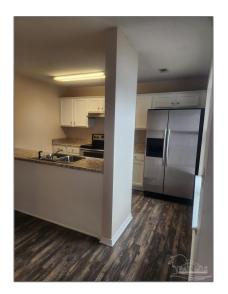

# Residential Attached For Sale

1,164 Sqft - 2301 W Michigan Ave # 20, Pensacola, Florida 32526

### Basic **Details**

| Property Type:  | Residential<br>Attached |  |
|-----------------|-------------------------|--|
| Listing Type:   | For Sale                |  |
| Listing ID:     | 639313                  |  |
| Price:          | \$138,995               |  |
| Bedrooms:       | 2                       |  |
| Bathrooms:      | 2                       |  |
| Half Bathrooms: | 1                       |  |
| Square Footage: | 1,164 Sqft              |  |
| Year Built:     | 2006                    |  |