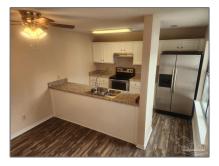

# Residential Attached For Sale

1,164 Sqft - 2301 W Michigan Ave # 20, Pensacola, Florida 32526

### Basic **Details**

| Property Type:  | Residential<br>Attached |  |
|-----------------|-------------------------|--|
| Listing Type:   | For Sale                |  |
| Listing ID:     | 639313                  |  |
| Price:          | \$138,995               |  |
| Bedrooms:       | 2                       |  |
| Bathrooms:      | 2                       |  |
| Half Bathrooms: | 1                       |  |
| Square Footage: | 1,164 Sqft              |  |
| Year Built:     | 2006                    |  |