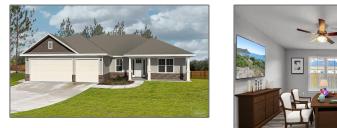

# **Residential For Sale**

2,915 Sqft - 8120 Silver Maple Dr, Milton, Florida 32583

### Basic **Details**

| Property Type:  | Residential    |  |
|-----------------|----------------|--|
| Listing Type:   | For Sale       |  |
| Listing ID:     | 623674         |  |
| Price:          | \$495,000      |  |
| Bedrooms:       | 4              |  |
| Bathrooms:      | 3              |  |
| Square Footage: | 2,915 Sqft     |  |
| Year Built:     | 2023           |  |
| Lot Area:       | 22,651.20 Sqft |  |