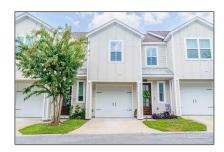

# Residential Attached For Sale

1,229 Sqft - 259 Junction Ave, Pensacola, Florida 32502

#### Basic Details

| Property Type:  | Residential<br>Attached |  |  |
|-----------------|-------------------------|--|--|
| Listing Type:   | For Sale                |  |  |
| Listing ID:     | 651024                  |  |  |
| Price:          | \$344,000               |  |  |
| Bedrooms:       | 2                       |  |  |
| Bathrooms:      | 2                       |  |  |
| Half Bathrooms: | 1                       |  |  |
| Square Footage: | 1,229 Sqft              |  |  |
| Year Built:     | 2018                    |  |  |