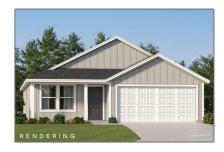

# Residential For Sale

1,474 Sqft - 5442 Horizons Edge Ln LOT 6A, Milton, Florida 32570

#### Basic Details

| Property Type:  | Residential |  |
|-----------------|-------------|--|
| Listing Type:   | For Sale    |  |
| Listing ID:     | 651141      |  |
| Price:          | \$280,990   |  |
| Bedrooms:       | 3           |  |
| Bathrooms:      | 2           |  |
| Square Footage: | 1,474 Sqft  |  |
| Year Built:     | 2024        |  |