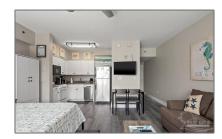

# Residential For Sale

 $473\ \mathrm{Sqft}$  -  $9900\ \mathrm{S}$  Thomas Dr # 1905 , Panama City Beach , Florida 32408

### Basic Details

| Property Type:  | Residential |  |
|-----------------|-------------|--|
| Listing Type:   | For Sale    |  |
| Listing ID:     | 651293      |  |
| Price:          | \$305,000   |  |
| Bedrooms:       | 1           |  |
| Bathrooms:      | 1           |  |
| Square Footage: | 473 Sqft    |  |
| Year Built:     | 2006        |  |