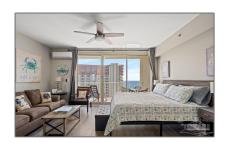

# Residential For Sale

 $473\ \mathrm{Sqft}$  -  $9900\ \mathrm{S}$  Thomas Dr # 1905 , Panama City Beach , Florida 32408

### Basic Details

| Property Type:  | Residential |  |
|-----------------|-------------|--|
| Listing Type:   | For Sale    |  |
| Listing ID:     | 651293      |  |
| Price:          | \$305,000   |  |
| Bedrooms:       | 1           |  |
| Bathrooms:      | 1           |  |
| Square Footage: | 473 Sqft    |  |
| Year Built:     | 2006        |  |

### Features

| √ Swimming Pool:  | Pool/spa Combo |
|-------------------|----------------|
| √ Heating System: | Central        |
| √ Cooling System: | Central Air    |
| √ View:           | Water, Gulf    |