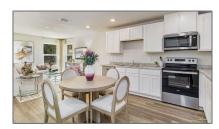

# Residential For Sale

1,439 Sqft - 4358 Damselfly Dr, Milton, Florida 32583









#### Basic Details

| Property Type:  | Residential |  |
|-----------------|-------------|--|
| Listing Type:   | For Sale    |  |
| Listing ID:     | 649772      |  |
| Price:          | \$279,900   |  |
| Bedrooms:       | 4           |  |
| Bathrooms:      | 2           |  |
| Square Footage: | 1,439 Sqft  |  |
| Year Built:     | 2024        |  |
| Lot Area:       | 6,534 Sqft  |  |

### Address Map

| Country:      | US                |  |
|---------------|-------------------|--|
| State:        | FL                |  |
| County:       | Santa Rosa        |  |
| City:         | Milton            |  |
| Zipcode:      | 32583             |  |
| Street:       | 4358 Damselfly Dr |  |
| Floor Number: | 0                 |  |
| Longitude:    | W88° 57' 12.3"    |  |
| Latitude:     | N