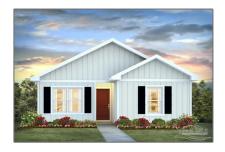

# Residential For Sale

1,439 Sqft - 4358 Damselfly Dr, Milton, Florida 32583

#### Basic Details

| Property Type:  | Residential |  |
|-----------------|-------------|--|
| Listing Type:   | For Sale    |  |
| Listing ID:     | 649772      |  |
| Price:          | \$279,900   |  |
| Bedrooms:       | 4           |  |
| Bathrooms:      | 2           |  |
| Square Footage: | 1,439 Sqft  |  |
| Year Built:     | 2024        |  |
| Lot Area:       | 6,534 Sqft  |  |