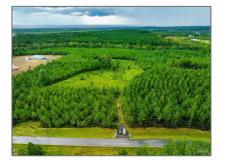

## Land For Sale

- lot 14 SW Bashi Rd, Pace, Florida 32571

## Basic **Details**

| Property Type: | Land         |
|----------------|--------------|
| Listing Type:  | For Sale     |
| Listing ID:    | 651627       |
| Price:         | \$285,000    |
| Lot Area:      | 653,400 Sqft |
|                |              |