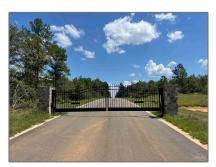

## Land For Sale

- lot 14 SW Bashi Rd, Pace, Florida 32571

## Basic **Details**

| Property Type: | Land         |
|----------------|--------------|
| Listing Type:  | For Sale     |
| Listing ID:    | 651627       |
| Price:         | \$285,000    |
| Lot Area:      | 653,400 Sqft |
|                |              |