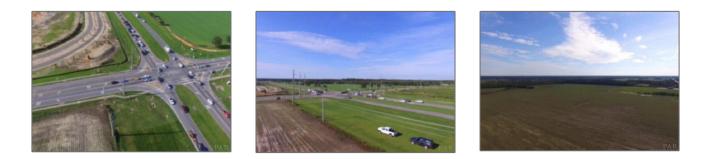

## Land For Sale

- 0 Foley Expressway, Foley, Alabama 36535

## Address Map

| Property Type: | Land         |
|----------------|--------------|
| Listing Type:  | For Sale     |
| Listing ID:    | 562792       |
| Price:         | \$1,162,510  |
| Lot Area:      | 675,180 Sqft |
|                |              |
|                |              |

| Country:      | US                 |  |
|---------------|--------------------|--|
| State:        | AL                 |  |
| County:       | Baldwin            |  |
| City:         | Foley              |  |
| Zipcode:      | 36535              |  |
| Street:       | 0 Foley Expressway |  |
| Floor Number: | 0                  |  |
| Longitude:    | W88° 20' 44.6''    |  |
| Latitude:     | N30° 22' 10.9''    |  |
|               |                    |  |