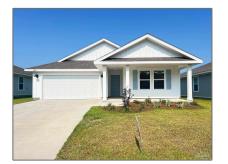

# **Residential For Sale**

2,012 Sqft - 4835 Snipe Rd, Pace, Florida 32571

### Basic Details

| Property Type:  | Residential |  |
|-----------------|-------------|--|
| Listing Type:   | For Sale    |  |
| Listing ID:     | 639691      |  |
| Price:          | \$369,900   |  |
| Bedrooms:       | 5           |  |
| Bathrooms:      | 3           |  |
| Square Footage: | 2,012 Sqft  |  |
| Year Built:     | 2024        |  |
| Lot Area:       | 522.72 Sqft |  |
|                 |             |  |