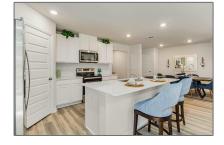

# **Residential For Sale**

2,012 Sqft - 4835 Snipe Rd, Pace, Florida 32571

### Basic Details

| Property Type:  | Residential |  |
|-----------------|-------------|--|
| Listing Type:   | For Sale    |  |
| Listing ID:     | 639691      |  |
| Price:          | \$369,900   |  |
| Bedrooms:       | 5           |  |
| Bathrooms:      | 3           |  |
| Square Footage: | 2,012 Sqft  |  |
| Year Built:     | 2024        |  |
| Lot Area:       | 522.72 Sqft |  |
|                 |             |  |