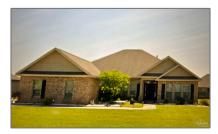

# Residential For Sale

2,942 Sqft - 668 Abita Ln, Foley, Alabama 36535

#### Basic Details

| Property Type:  | Residential    |  |
|-----------------|----------------|--|
| Listing Type:   | For Sale       |  |
| Listing ID:     | 651896         |  |
| Price:          | \$550,000      |  |
| Bedrooms:       | 4              |  |
| Bathrooms:      | 3              |  |
| Square Footage: | 2,942 Sqft     |  |
| Year Built:     | 2017           |  |
| Lot Area:       | 12,632.40 Sqft |  |