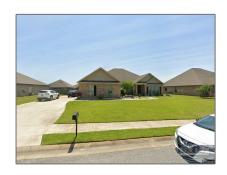

# Residential For Sale

2,942 Sqft - 668 Abita Ln, Foley, Alabama 36535

#### Basic Details

| Property Type:  | Residential    |  |
|-----------------|----------------|--|
| Listing Type:   | For Sale       |  |
| Listing ID:     | 651896         |  |
| Price:          | \$550,000      |  |
| Bedrooms:       | 4              |  |
| Bathrooms:      | 3              |  |
| Square Footage: | 2,942 Sqft     |  |
| Year Built:     | 2017           |  |
| Lot Area:       | 12,632.40 Sqft |  |