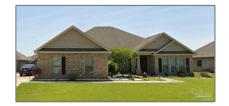

# Residential For Sale

2,942 Sqft - 668 Abita Ln, Foley, Alabama 36535

#### Basic Details

| Property Type:  | Residential    |  |
|-----------------|----------------|--|
| Listing Type:   | For Sale       |  |
| Listing ID:     | 651896         |  |
| Price:          | \$550,000      |  |
| Bedrooms:       | 4              |  |
| Bathrooms:      | 3              |  |
| Square Footage: | 2,942 Sqft     |  |
| Year Built:     | 2017           |  |
| Lot Area:       | 12,632.40 Sqft |  |