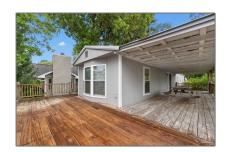

#### Features

| √ Heating System: | Central                        |
|-------------------|--------------------------------|
| √ Cooling System: | Central Air, Ceiling<br>Fan(s) |
| √ View:           | Bay                            |
| √ Patio:          | Deck, Covered Deck             |