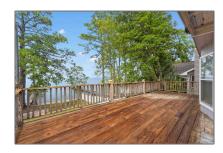

#### Features

| √ Heating System: | Central                        |
|-------------------|--------------------------------|
| √ Cooling System: | Central Air, Ceiling<br>Fan(s) |
| √ View:           | Bay                            |
| √ Patio:          | Deck, Covered Deck             |