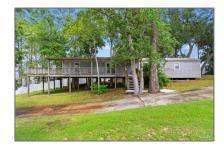

# Residential For Sale

1,008 Sqft - 12600 Lillian Hwy, Perdido Key, Florida 32506

#### Basic Details

| Property Type:  | Residential |  |
|-----------------|-------------|--|
| Listing Type:   | For Sale    |  |
| Listing ID:     | 647411      |  |
| Price:          | \$399,950   |  |
| Bedrooms:       | 2           |  |
| Bathrooms:      | 2           |  |
| Square Footage: | 1,008 Sqft  |  |
| Year Built:     | 1985        |  |
| Lot Area:       | 15,246 Sqft |  |