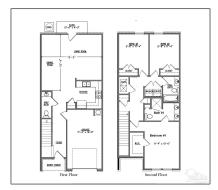

#### Basic Details

| Property Type:  | Residential<br>Attached |  |
|-----------------|-------------------------|--|
| Listing Type:   | For Sale                |  |
| Listing ID:     | 651937                  |  |
| Price:          | \$249,900               |  |
| Bedrooms:       | 3                       |  |
| Bathrooms:      | 2                       |  |
| Half Bathrooms: | 1                       |  |
| Square Footage: | 1,553 Sqft              |  |
| Year Built:     | 2024                    |  |
| Lot Area:       | 2,613.60 Sqft           |  |