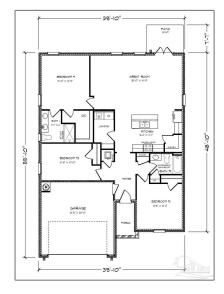

#### Basic Details

| Property Type:  | Residential    |  |
|-----------------|----------------|--|
| Listing Type:   | For Sale       |  |
| Listing ID:     | 651942         |  |
| Price:          | \$332,900      |  |
| Bedrooms:       | 3              |  |
| Bathrooms:      | 2              |  |
| Square Footage: | 1,568 Sqft     |  |
| Year Built:     | 2024           |  |
| Lot Area:       | 17,206.20 Sqft |  |