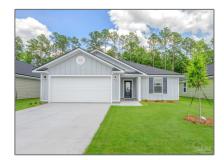

# Residential For Sale

1,568 Sqft - 2765 Chevy Cir, Pace, Florida 32571

#### Basic Details

| Property Type:  | Residential    |  |
|-----------------|----------------|--|
| Listing Type:   | For Sale       |  |
| Listing ID:     | 651942         |  |
| Price:          | \$332,900      |  |
| Bedrooms:       | 3              |  |
| Bathrooms:      | 2              |  |
| Square Footage: | 1,568 Sqft     |  |
| Year Built:     | 2024           |  |
| Lot Area:       | 17,206.20 Sqft |  |