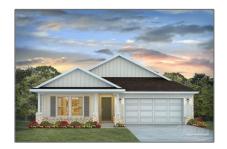

# Residential For Sale

2,012 Sqft - 2751 Chevy Cir, Pace, Florida 32571

#### Property Type: Residential Listing Type: **For Sale** Listing ID: 651945 \$380,900 Price: Bedrooms: **5** Bathrooms: 3 Square Footage: 2,012 Sqft Year Built: 2024 19,471.30 Sqft Lot Area: