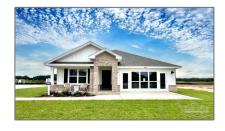

# **Residential For Sale**

1,830 Sqft - 2713 Chevy Cir, Pace, Florida 32571

#### Basic **Details**

| Property Type:  | Residential    |  |
|-----------------|----------------|--|
| Listing Type:   | For Sale       |  |
| Listing ID:     | 651951         |  |
| Price:          | \$357,900      |  |
| Bedrooms:       | 4              |  |
| Bathrooms:      | 2              |  |
| Square Footage: | 1,830 Sqft     |  |
| Year Built:     | 2024           |  |
| Lot Area:       | 13,590.70 Sqft |  |