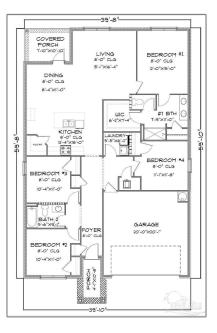

#### Basic **Details**

| Property Type:  | Residential    |  |
|-----------------|----------------|--|
| Listing Type:   | For Sale       |  |
| Listing ID:     | 651951         |  |
| Price:          | \$357,900      |  |
| Bedrooms:       | 4              |  |
| Bathrooms:      | 2              |  |
| Square Footage: | 1,830 Sqft     |  |
| Year Built:     | 2024           |  |
| Lot Area:       | 13,590.70 Sqft |  |