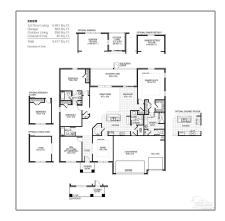

#### Basic Details

| Property Type:  | Residential |  |
|-----------------|-------------|--|
| Listing Type:   | For Sale    |  |
| Listing ID:     | 639571      |  |
| Price:          | \$461,444   |  |
| Bedrooms:       | 4           |  |
| Bathrooms:      | 3           |  |
| Square Footage: | 2,491 Sqft  |  |
| Year Built:     | 2024        |  |
| Lot Area:       | 21,780 Sqft |  |