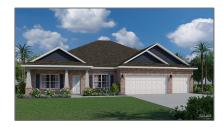

# Residential For Sale

 $2,\!491$  Sqft - 5025 Sanborn Dr, Milton, Florida 32570

#### Basic Details

| Property Type:  | Residential |  |
|-----------------|-------------|--|
| Listing Type:   | For Sale    |  |
| Listing ID:     | 639571      |  |
| Price:          | \$461,444   |  |
| Bedrooms:       | 4           |  |
| Bathrooms:      | 3           |  |
| Square Footage: | 2,491 Sqft  |  |
| Year Built:     | 2024        |  |
| Lot Area:       | 21,780 Sqft |  |