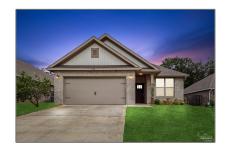

# Residential For Sale

1,755 Sqft - 4490 Jude Way, Pace, Florida 32571

#### Basic Details

| Property Type:  | Residential    |  |
|-----------------|----------------|--|
| Listing Type:   | For Sale       |  |
| Listing ID:     | 651836         |  |
| Price:          | \$326,500      |  |
| Bedrooms:       | 3              |  |
| Bathrooms:      | 2              |  |
| Square Footage: | 1,755 Sqft     |  |
| Year Built:     | 2020           |  |
| Lot Area:       | 14,374.80 Sqft |  |