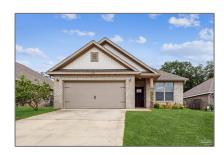

# Residential For Sale

1,755 Sqft - 4490 Jude Way, Pace, Florida 32571

#### Basic Details

| Property Type:  | Residential    |  |
|-----------------|----------------|--|
| Listing Type:   | For Sale       |  |
| Listing ID:     | 651836         |  |
| Price:          | \$326,500      |  |
| Bedrooms:       | 3              |  |
| Bathrooms:      | 2              |  |
| Square Footage: | 1,755 Sqft     |  |
| Year Built:     | 2020           |  |
| Lot Area:       | 14,374.80 Sqft |  |