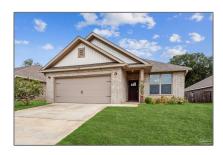

# Residential For Sale

1,755 Sqft - 4490 Jude Way, Pace, Florida 32571

#### Basic Details

| Property Type:  | Residential    |  |
|-----------------|----------------|--|
| Listing Type:   | For Sale       |  |
| Listing ID:     | 651836         |  |
| Price:          | \$326,500      |  |
| Bedrooms:       | 3              |  |
| Bathrooms:      | 2              |  |
| Square Footage: | 1,755 Sqft     |  |
| Year Built:     | 2020           |  |
| Lot Area:       | 14,374.80 Sqft |  |