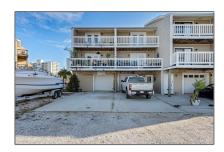

# Residential Attached For Sale

1,372 Sqft - 16300 Perdido Key Dr # 16, Pensacola, Florida 32507

### Basic Details

| Property Type:  | Residential<br>Attached |  |
|-----------------|-------------------------|--|
| Listing Type:   | For Sale                |  |
| Listing ID:     | 636914                  |  |
| Price:          | \$449,900               |  |
| Bedrooms:       | 2                       |  |
| Bathrooms:      | 2                       |  |
| Half Bathrooms: | 1                       |  |
| Square Footage: | 1,372 Sqft              |  |
| Year Built:     | 1984                    |  |
| Lot Area:       | 871.20 Sqft             |  |

## Address Map

| Country: | US                |  |
|----------|-------------------|--|
| State:   | FL                |  |
| County:  | Escambia          |  |
| City:    | Pensacola         |  |
| Zipcode: | 32507             |  |
| Street:  | 16300 Perdido Key |  |
|          | Dr # 16           |  |