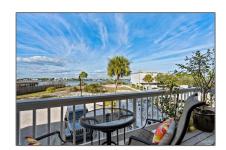

#### Features

| √ Heating System: | Central                        |
|-------------------|--------------------------------|
| √ Cooling System: | Central Air, Ceiling<br>Fan(s) |
| √ View:           | Water, River                   |
| √ Patio:          | Patio, Deck                    |