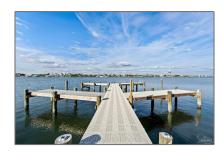

#### Features

| √ Heating System: | Central                        |
|-------------------|--------------------------------|
| √ Cooling System: | Central Air, Ceiling<br>Fan(s) |
| √ View:           | Water, River                   |
| √ Patio:          | Patio, Deck                    |