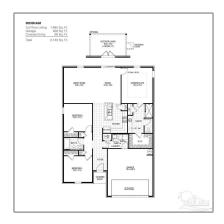

### Basic Details

| Property Type:  | Residential   |  |
|-----------------|---------------|--|
| Listing Type:   | For Sale      |  |
| Listing ID:     | 652171        |  |
| Price:          | \$321,045     |  |
| Bedrooms:       | 3             |  |
| Bathrooms:      | 2             |  |
| Square Footage: | 1,685 Sqft    |  |
| Year Built:     | 2024          |  |
| Lot Area:       | 6,098.40 Sqft |  |