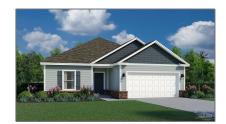

# Residential For Sale

1,685 Sqft - 4710 Sago Palm Cir, Pace, Florida 32571







### Basic Details

| Property Type:  | Residential   |  |
|-----------------|---------------|--|
| Listing Type:   | For Sale      |  |
| Listing ID:     | 652171        |  |
| Price:          | \$321,045     |  |
| Bedrooms:       | 3             |  |
| Bathrooms:      | 2             |  |
| Square Footage: | 1,685 Sqft    |  |
| Year Built:     | 2024          |  |
| Lot Area:       | 6,098.40 Sqft |  |

## Address Map

| Country:      | US                 |  |
|---------------|--------------------|--|
| State:        | FL                 |  |
| County:       | Santa Rosa         |  |
| City:         | Pace               |  |
| Zipcode:      | 32571              |  |
| Street:       | 4710 Sago Palm Cir |  |
| Floor Number: | 0                  |  |

### Features

| $\sqrt{}$ | Heati