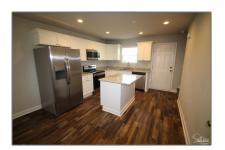

# Residential Lease For Rent

1,370 Sqft - 150 S Crow Rd # 1103, Pensacola, Florida 32506

#### Basic Details

| Property Type:  | Residential Lease |  |
|-----------------|-------------------|--|
| Listing Type:   | For Rent          |  |
| Listing ID:     | 652221            |  |
| Price:          | \$1,525           |  |
| Bedrooms:       | 3                 |  |
| Bathrooms:      | 2                 |  |
| Half Bathrooms: | 1                 |  |
| Square Footage: | 1,370 Sqft        |  |
| Year Built:     | 2019              |  |