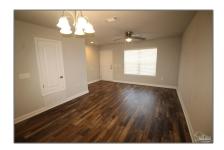

# Residential Lease For Rent

1,370 Sqft - 150 S Crow Rd # 1103, Pensacola, Florida 32506

#### Basic Details

| Property Type:  | Residential Lease |  |
|-----------------|-------------------|--|
| Listing Type:   | For Rent          |  |
| Listing ID:     | 652221            |  |
| Price:          | \$1,525           |  |
| Bedrooms:       | 3                 |  |
| Bathrooms:      | 2                 |  |
| Half Bathrooms: | 1                 |  |
| Square Footage: | 1,370 Sqft        |  |
| Year Built:     | 2019              |  |