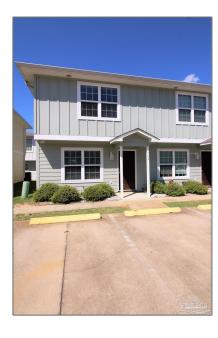

# Residential Lease For Rent

1,370 Sqft - 150 S Crow Rd # 1103, Pensacola, Florida 32506

#### Basic Details

| Property Type:  | Residential Lease |  |
|-----------------|-------------------|--|
| Listing Type:   | For Rent          |  |
| Listing ID:     | 652221            |  |
| Price:          | \$1,525           |  |
| Bedrooms:       | 3                 |  |
| Bathrooms:      | 2                 |  |
| Half Bathrooms: | 1                 |  |
| Square Footage: | 1,370 Sqft        |  |
| Year Built:     | 2019              |  |