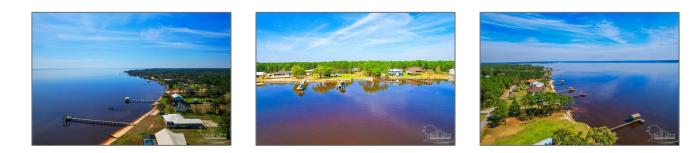

# Land For Sale

- 2208 Tidewater Dr, Milton, Florida 32583

### Features

| Property Type: | Land           |
|----------------|----------------|
| Listing Type:  | For Sale       |
| Listing ID:    | 642439         |
| Price:         | \$239,900      |
| Lot Area:      | 23,522.40 Sqft |

# √ View: Bay

### Address Map

| Country:      | US                |  |
|---------------|-------------------|--|
| State:        | FL                |  |
| County:       | Santa Rosa        |  |
| City:         | Milton            |  |
| Zipcode:      | 32583             |  |
| Street:       | 2208 Tidewater Dr |  |
| Floor Number: | 0                 |  |
| Longitude:    | W88° 57' 14.5''   |  |
| Latitude:     | N30° 30' 58.7''   |  |