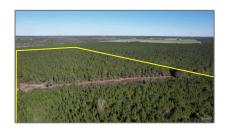

# Land For Sale

- Lot 25-SW Bashi Rd, Pace, Florida 32571

#### Basic Details

| Property Type: | Land         |
|----------------|--------------|
| Listing Type:  | For Sale     |
| Listing ID:    | 601304       |
| Price:         | \$295,000    |
| Lot Area:      | 653,400 Sqft |

### Address Map

| Country:      | US                 |  |
|---------------|--------------------|--|
| State:        | FL                 |  |
| County:       | Santa Rosa         |  |
| City:         | Pace               |  |
| Zipcode:      | 32571              |  |
| Street:       | Lot 25-SW Bashi Rd |  |
| Floor Number: | 0                  |  |
| Longitude:    | W88° 46' 47''      |  |
| Latitude:     | N30° 44' 22.1''    |  |