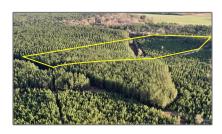

# Land For Sale

- Lot 25-SW Bashi Rd, Pace, Florida 32571

#### Basic Details

| Property Type: | Land         |
|----------------|--------------|
| Listing Type:  | For Sale     |
| Listing ID:    | 601304       |
| Price:         | \$295,000    |
| Lot Area:      | 653,400 Sqft |

### Address Map

| Country:      | US                 |  |
|---------------|--------------------|--|
| State:        | FL                 |  |
| County:       | Santa Rosa         |  |
| City:         | Pace               |  |
| Zipcode:      | 32571              |  |
| Street:       | Lot 25-SW Bashi Rd |  |
| Floor Number: | 0                  |  |
| Longitude:    | W88° 46' 47''      |  |
| Latitude:     | N30° 44' 22.1''    |  |