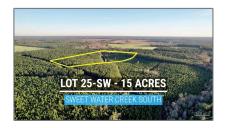

# Land For Sale

- Lot 25-SW Bashi Rd, Pace, Florida 32571

#### Basic Details

| Property Type: | Land         |
|----------------|--------------|
| Listing Type:  | For Sale     |
| Listing ID:    | 601304       |
| Price:         | \$295,000    |
| Lot Area:      | 653,400 Sqft |

### Address Map

| Country:      | US                 |  |
|---------------|--------------------|--|
| State:        | FL                 |  |
| County:       | Santa Rosa         |  |
| City:         | Pace               |  |
| Zipcode:      | 32571              |  |
| Street:       | Lot 25-SW Bashi Rd |  |
| Floor Number: | 0                  |  |
| Longitude:    | W88° 46' 47''      |  |
| Latitude:     | N30° 44' 22.1''    |  |