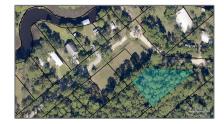

# Land For Sale

- Lot 69 Shady Bayou Ln, Milton, Florida 32583

## Address Map

| Country:      | US                       |  |
|---------------|--------------------------|--|
| State:        | FL                       |  |
| County:       | Santa Rosa               |  |
| City:         | Milton                   |  |
| Zipcode:      | 32583                    |  |
| Street:       | Lot 69 Shady Bayou<br>Ln |  |
| Floor Number: | 0                        |  |
| Longitude:    | W88° 54' 59.5"           |  |
| Latitude:     | N30° 30' 52.5"           |  |