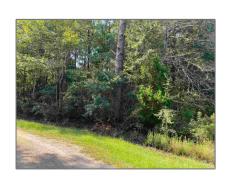

# Land For Sale

- Lot 69 Shady Bayou Ln, Milton, Florida 32583









### Basic Details

| Property Type: | Land           |
|----------------|----------------|
| Listing Type:  | For Sale       |
| Listing ID:    | 632193         |
| Price:         | \$25,000       |
| Lot Area:      | 15,681.60 Sqft |

## Address Map

| Country:      | US                       |  |
|---------------|--------------------------|--|
| State:        | FL                       |  |
| County:       | Santa Rosa               |  |
| City:         | Milton                   |  |
| Zipcode:      | 32583                    |  |
| Street:       | Lot 69 Shady Bayou<br>Ln |  |
| Floor Number: | 0                        |  |
| Longitude:    | W88° 54' 59.5"           |  |
| Latitude:     | N30° 30' 52.5"           |  |

## Agent Info



### **Charles Stallions**

쯔 Prospect.66853.964@