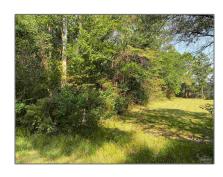

# Land For Sale

- Lot 69 Shady Bayou Ln, Milton, Florida 32583









### Basic Details

| Property Type: | Land           |
|----------------|----------------|
| Listing Type:  | For Sale       |
| Listing ID:    | 632193         |
| Price:         | \$25,000       |
| Lot Area:      | 15,681.60 Sqft |

## Address Map

| Country:      | US                       |  |
|---------------|--------------------------|--|
| State:        | FL                       |  |
| County:       | Santa Rosa               |  |
| City:         | Milton                   |  |
| Zipcode:      | 32583                    |  |
| Street:       | Lot 69 Shady Bayou<br>Ln |  |
| Floor Number: | 0                        |  |
| Longitude:    | W88° 54' 59.5"           |  |
| Latitude:     | N30° 30' 52.5"           |  |

## Agent Info



### **Charles Stallions**

쯔 Prospect.66853.96