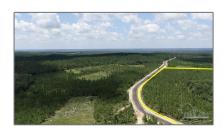

#### Basic Details

| Property Type: | Land         |
|----------------|--------------|
| Listing Type:  | For Sale     |
| Listing ID:    | 600987       |
| Price:         | \$245,000    |
| Lot Area:      | 683,892 Sqft |

### Address Map

| Country:      | US                |  |
|---------------|-------------------|--|
| State:        | FL                |  |
| County:       | Santa Rosa        |  |
| City:         | Pace              |  |
| Zipcode:      | 32571             |  |
| Street:       | 8 SW Waterfall St |  |
| Floor Number: | 0                 |  |
| Longitude:    | W88° 46' 39.2"    |  |
| Latitude:     | N30° 44' 41.6"    |  |