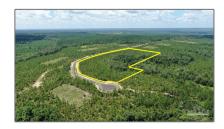

#### Basic Details

| Property Type: | Land         |
|----------------|--------------|
| Listing Type:  | For Sale     |
| Listing ID:    | 600987       |
| Price:         | \$245,000    |
| Lot Area:      | 683,892 Sqft |

### Address Map

| Country:      | US                |  |
|---------------|-------------------|--|
| State:        | FL                |  |
| County:       | Santa Rosa        |  |
| City:         | Pace              |  |
| Zipcode:      | 32571             |  |
| Street:       | 8 SW Waterfall St |  |
| Floor Number: | 0                 |  |
| Longitude:    | W88° 46' 39.2"    |  |
| Latitude:     | N30° 44' 41.6"    |  |