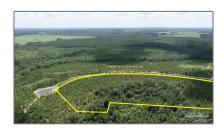

#### Basic Details

| Property Type: | Land         |
|----------------|--------------|
| Listing Type:  | For Sale     |
| Listing ID:    | 600987       |
| Price:         | \$245,000    |
| Lot Area:      | 683,892 Sqft |

### Address Map

| Country:      | US                |  |
|---------------|-------------------|--|
| State:        | FL                |  |
| County:       | Santa Rosa        |  |
| City:         | Pace              |  |
| Zipcode:      | 32571             |  |
| Street:       | 8 SW Waterfall St |  |
| Floor Number: | 0                 |  |
| Longitude:    | W88° 46' 39.2"    |  |
| Latitude:     | N30° 44' 41.6"    |  |