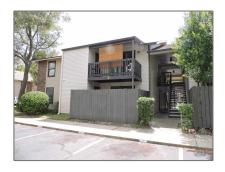

# Residential Lease For Rent

950 Sqft - 2201 Scenic Hwy # J3, Pensacola, Florida 32503

#### Basic Details

| Property Type:  | Residential Lease |  |
|-----------------|-------------------|--|
| Listing Type:   | For Rent          |  |
| Listing ID:     | 644033            |  |
| Price:          | \$1,425           |  |
| Bedrooms:       | 2                 |  |
| Bathrooms:      | 2                 |  |
| Square Footage: | 950 Sqft          |  |
| Year Built:     | 1982              |  |