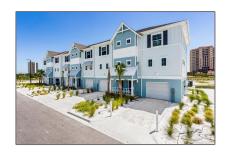

# Residential Attached For Sale

1,651 Sqft - 14186 Sabal Palm Dr LOT 249A, Perdido Key, Florida 32507

#### Basic Details

| Property Type:  | Residential<br>Attached |  |
|-----------------|-------------------------|--|
| Listing Type:   | For Sale                |  |
| Listing ID:     | 645546                  |  |
| Price:          | \$649,990               |  |
| Bedrooms:       | 3                       |  |
| Bathrooms:      | 2                       |  |
| Half Bathrooms: | 1                       |  |
| Square Footage: | 1,651 Sqft              |  |
| Year Built:     | 2024                    |  |
| Lot Area:       | 1,742.40 Sqft           |  |

### Address Map

| Country: | US                              |  |
|----------|---------------------------------|--|
| State:   | FL                              |  |
| County:  | Escambia                        |  |
| City:    | Perdido Key                     |  |
| Zipcode: | 32507                           |  |
| Street:  | 14186 Sabal Palm<br>Dr LOT 249A |  |