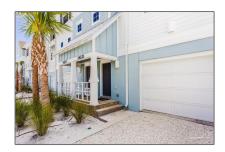

# Residential Attached For Sale

1,651 Sqft - 14186 Sabal Palm Dr LOT 249A, Perdido Key, Florida 32507

#### Basic Details

| Property Type:  | Residential<br>Attached |  |
|-----------------|-------------------------|--|
| Listing Type:   | For Sale                |  |
| Listing ID:     | 645546                  |  |
| Price:          | \$649,990               |  |
| Bedrooms:       | 3                       |  |
| Bathrooms:      | 2                       |  |
| Half Bathrooms: | 1                       |  |
| Square Footage: | 1,651 Sqft              |  |
| Year Built:     | 2024                    |  |
| Lot Area:       | 1,742.40 Sqft           |  |

### Features

| $\sqrt{}$ | Heating System: | Heat Pump, Central     |
|-----------|-----------------|------------------------|
| $\sqrt{}$ | Cooling System: | Central Air, Heat Pump |
| $\sqrt{}$ | Patio:          | Covered                |