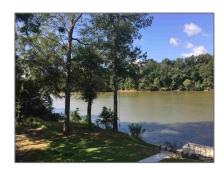

# Land For Sale

- Lot 12 Judge Greene Pl # 2231, Greensboro, Alabama 36744









#### **Basic Details**

Property Type:
Land
Listing Type:
For Sale
Listing ID:
644411
Price:
\$49,900
Lot Area:
43,560 Sqft

### Features

√ View: Water, River

# Address Map

| Country:      | US                               |  |
|---------------|----------------------------------|--|
| State:        | AL                               |  |
| County:       | Other Counties                   |  |
| City:         | Greensboro                       |  |
| Zipcode:      | 36744                            |  |
| Street:       | Lot 12 Judge<br>Greene Pl # 2231 |  |
| Floor Number: | 0                                |  |
| Longitude:    | W88° 15' 12.8''                  |  |
| Latitude:     | N32° 36' 31.3"                   |  |

# Agent Info



Charles Stallions

™ Prospect.66853.964@r