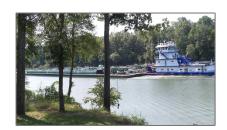

# Land For Sale

- Lot 12 Judge Greene Pl # 2231, Greensboro, Alabama 36744









#### **Basic Details**

Property Type:
Land
Listing Type:
For Sale
Listing ID:
644411
Price:
\$49,900
Lot Area:
43,560 Sqft

### Features

√ View: Water, River

# Address Map

| Country:      | US                               |  |
|---------------|----------------------------------|--|
| State:        | AL                               |  |
| County:       | Other Counties                   |  |
| City:         | Greensboro                       |  |
| Zipcode:      | 36744                            |  |
| Street:       | Lot 12 Judge<br>Greene Pl # 2231 |  |
| Floor Number: | 0                                |  |
| Longitude:    | W88° 15' 12.8''                  |  |
| Latitude:     | N32° 36' 31.3"                   |  |

# Agent Info



Charles Stallions

™ Prospect.66853.964@realt