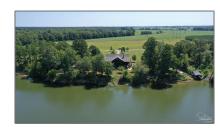

# Land For Sale

- Lot 12 Judge Greene Pl # 2231, Greensboro, Alabama 36744









#### **Basic Details**

Property Type:
Land
Listing Type:
For Sale
Listing ID:
644411
Price:
\$49,900
Lot Area:
43,560 Sqft

### Features

√ View: Water, River

# Address Map

| Country:      | US                               |  |
|---------------|----------------------------------|--|
| State:        | AL                               |  |
| County:       | Other Counties                   |  |
| City:         | Greensboro                       |  |
| Zipcode:      | 36744                            |  |
| Street:       | Lot 12 Judge<br>Greene Pl # 2231 |  |
| Floor Number: | 0                                |  |
| Longitude:    | W88° 15' 12.8''                  |  |
| Latitude:     | N32° 36' 31.3"                   |  |

# Agent Info



Charles Stallions

™ Prospect.66853.964@rea