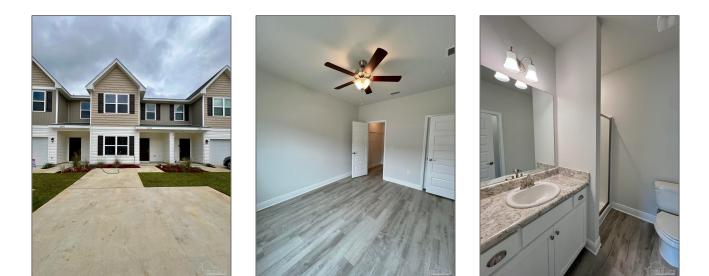

# Residential Attached For Sale

1,767 Sqft - 6044 Brylex Ln # 21A, Pensacola, Florida 32526

#### Basic **Details**

| Property Type:  | Residential<br>Attached |  |
|-----------------|-------------------------|--|
| Listing Type:   | For Sale                |  |
| Listing ID:     | 641228                  |  |
| Price:          | \$231,900               |  |
| Bedrooms:       | 4                       |  |
| Bathrooms:      | 3                       |  |
| Square Footage: | 1,767 Sqft              |  |
| Year Built:     | 2024                    |  |