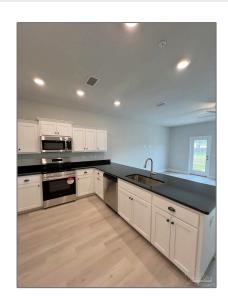

# Residential Attached For Sale

1,542 Sqft - 6048 Brylex Ln # 22A, Pensacola, Florida 32526

### Basic Details

| Property Type:  | Residential<br>Attached |  |
|-----------------|-------------------------|--|
| Listing Type:   | For Sale                |  |
| Listing ID:     | 641317                  |  |
| Price:          | \$225,900               |  |
| Bedrooms:       | 2                       |  |
| Bathrooms:      | 2                       |  |
| Half Bathrooms: | 1                       |  |
| Square Footage: | 1,542 Sqft              |  |
| Year Built:     | 2024                    |  |