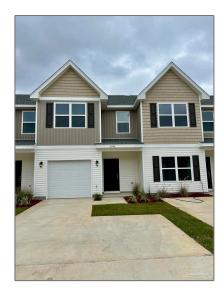

# Residential Attached For Sale

1,542 Sqft - 6048 Brylex Ln # 22A, Pensacola, Florida 32526

### Basic Details

| Property Type:  | Residential<br>Attached |  |
|-----------------|-------------------------|--|
| Listing Type:   | For Sale                |  |
| Listing ID:     | 641317                  |  |
| Price:          | \$225,900               |  |
| Bedrooms:       | 2                       |  |
| Bathrooms:      | 2                       |  |
| Half Bathrooms: | 1                       |  |
| Square Footage: | 1,542 Sqft              |  |
| Year Built:     | 2024                    |  |