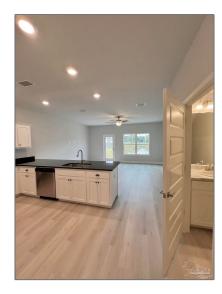

# Residential Attached For Sale

1,542 Sqft - 6048 Brylex Ln # 22A, Pensacola, Florida 32526

### Basic Details

| Property Type:  | Residential<br>Attached |  |
|-----------------|-------------------------|--|
| Listing Type:   | For Sale                |  |
| Listing ID:     | 641317                  |  |
| Price:          | \$225,900               |  |
| Bedrooms:       | 2                       |  |
| Bathrooms:      | 2                       |  |
| Half Bathrooms: | 1                       |  |
| Square Footage: | 1,542 Sqft              |  |
| Year Built:     | 2024                    |  |