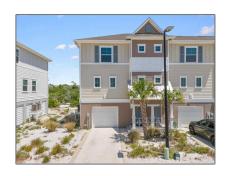

# Residential Attached For Sale

1,500 Sqft - 14298 Beach Heather Ct, Perdido Key, Florida 32507

### Basic Details

| Property Type:  | Residential<br>Attached |  |
|-----------------|-------------------------|--|
| Listing Type:   | For Sale                |  |
| Listing ID:     | 648214                  |  |
| Price:          | \$485,000               |  |
| Bedrooms:       | 2                       |  |
| Bathrooms:      | 2                       |  |
| Half Bathrooms: | 1                       |  |
| Square Footage: | 1,500 Sqft              |  |
| Year Built:     | 2019                    |  |
| Lot Area:       | 2,752.99 Sqft           |  |